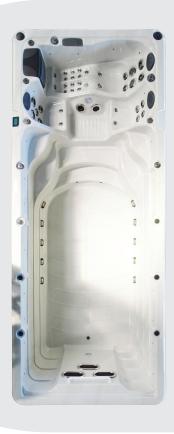

#### **FEATURED JETS**

42 Total Jets

 $2 \times 7.5$  inch Jets

6 x 5 inch Jets

9 x 3.5 inch Jets

22 x 2 inch Jets

### **FEATURES**

| People                     | 3                          |
|----------------------------|----------------------------|
| Dimensions                 | 224 x 89 x 59 inch         |
| Seat layout                | 2 seats + 1 lounger        |
| LED Lighting               | ✓ Premium                  |
| Music                      | Bluetooth                  |
| Ozone                      | ✓                          |
| Insulation                 | Platinum Premium Shield    |
| Electrical Supply Required | 60 Amp / 240V              |
| Heater                     | 5.5kw                      |
| Pump                       | 1 x 6 BHP, 3 HP continuous |
| S Pumps                    | 3 x 6 BHP, 3 HP continuous |
| Circulation Pump           | 1 x 1 HP                   |