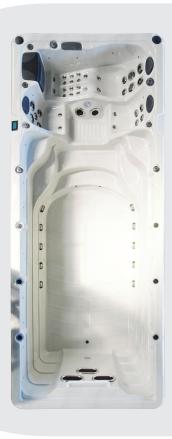

# Swim Spa Range Zelus

#### **FEATURED JETS**

42 Total Jets

2 x 7.5 inch Jets

6 x 5 inch Jets

9 x 3.5 inch Jets

22 x 2 inch Jets

#### **FEATURES**

| People                     | 3                       |
|----------------------------|-------------------------|
| Dimensions                 | 5700 x 2250 x 1500 mm   |
| Seat layout                | 2 seats + 1 lounger     |
| LED Lighting               | ✓ Premium               |
| Music                      | Bluetooth               |
| Ozone                      | ✓                       |
| Insulation                 | Platinum Premium Shield |
| Electrical Supply Required | 40 AMP                  |
| Heater                     | 3kw                     |
| Pump                       | 1 x 3 HP                |
| S Pumps                    | 3 x 3 HP                |
| Circulation Pump           | 1 x 1 HP                |