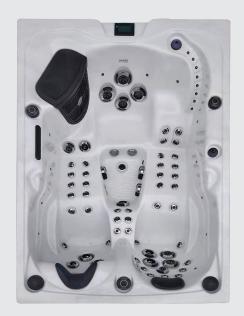

## Premium Range **Topaz**

**FEATURED JETS** 

64 Total Jets

 $10 \times 5$  inch Jets

9 x 3.5 inch Jets

45 x 2 inch Jets

## **FEATURES**

| People                     | 3                       |
|----------------------------|-------------------------|
| Dimensions                 | 2200 x 1560 x 900 mm    |
| Seat layout                | 1 seat + 2 loungers     |
| LED Lighting               | ✓ Premium               |
| Music                      | Bluetooth               |
| Ozone                      | ✓                       |
| Insulation                 | Platinum Premium Shield |
| Electrical Supply Required | 32 AMP                  |
| Heater                     | 3kw                     |
| Pumps                      | 2 x 3 HP                |
| Circulation Pump           | 1 x 0.53 HP             |