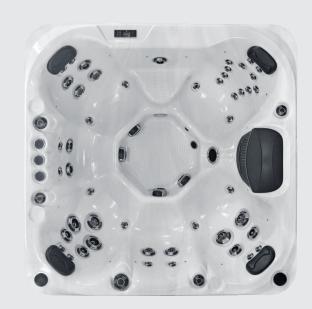

#### **FEATURED JETS**

48 Total Jets

5 x 5 inch Jets

13 x 4 inch Jets

② 30 x 2.2 inch Jets

### **FEATURES**

| People                     | 7                       |
|----------------------------|-------------------------|
| Dimensions                 | 2000 x 2000 x 900 mm    |
| Seat layout                | 7 seats                 |
| LED Lighting               | ✓                       |
| Music                      | Joyonway Bluetooth      |
| Ozone                      | ✓                       |
| Insulation                 | Platinum Premium Shield |
| Electrical Supply Required | 32 AMP                  |
| Heater                     | 3kw                     |
| Pumps                      | 2 x 2 HP                |
| Circulation Pump           | 1 x 0.5 HP              |