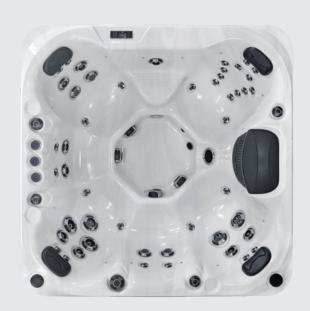

# Deluxe Range Seville

#### **FEATURED JETS**

48 Total Jets

5 x 5 inch Jets

13 x 4 inch Jets

② 30 x 2.2 inch Jets

## **FEATURES**

| People                     | 7                          |
|----------------------------|----------------------------|
| Dimensions                 | 79 x 79 x 35 inch          |
| Seat layout                | 7 seats                    |
| LED Lighting               | ✓                          |
| Music                      | Joyonway Bluetooth         |
| Ozone                      | ✓                          |
| Insulation                 | Platinum Premium Shield    |
| Electrical Supply Required | 50 Amp / 220V              |
| Heater                     | 5.5kw                      |
| Pumps                      | 2 x 5 BHP, 2 HP continuous |
| Circulation Pump           | 1 x 0.5 HP                 |