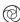

# Premium Range **Santorini**

#### **FEATURED JETS**

52 Total Jets

3 x 5 inch Jets

20 x 3.5 inch Jets

29 x 2 inch Jets

# **FEATURES**

| People                     | 6                       |
|----------------------------|-------------------------|
| Dimensions                 | 2100 x 2100 x 940 mm    |
| Seat layout                | 5 seats + 1 lounger     |
| LED Lighting               | ✓ Premium               |
| Music                      | Bluetooth               |
| Ozone                      | ✓                       |
| Insulation                 | Platinum Premium Shield |
| Electrical Supply Required | 32 AMP                  |
| Heater                     | 3kw                     |
| Pumps                      | 2 x 2 HP                |
| Circulation Pump           | 1 x 0.5 HP              |