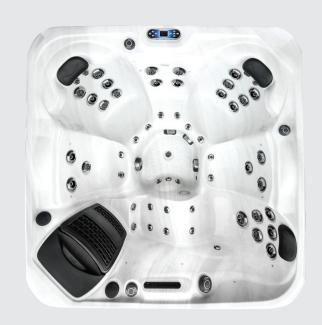

# Premium Range **Santorini**

#### **FEATURED JETS**

52 Total Jets

3 x 5 inch Jets

20 x 3.5 inch Jets

29 x 2 inch Jets

# **FEATURES**

| People                     | 6                          |
|----------------------------|----------------------------|
| Dimensions                 | 83 x 83 x 37 inch          |
| Seat layout                | 5 seats + 1 lounger        |
| LED Lighting               | ✓ Premium                  |
| Music                      | Bluetooth                  |
| Ozone                      | ✓                          |
| Insulation                 | Platinum Premium Shield    |
| Electrical Supply Required | 50 Amp / 220V              |
| Heater                     | 5.5kw                      |
| Pumps                      | 2 x 5 BHP, 2 HP continuous |
| Circulation Pump           | 1 x 0.5 HP                 |