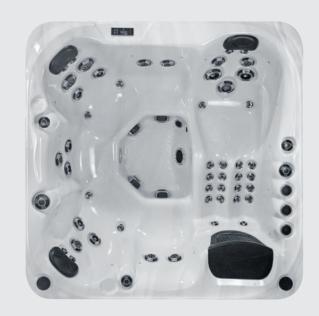

#### **FEATURED JETS**

49 Total Jets

5 x 5 inch Jets

14 x 4 inch Jets

② 30 x 2.2 inch Jets

#### **FEATURES**

| People                     | 6                          |
|----------------------------|----------------------------|
| Dimensions                 | 79 x 79 x 35 in            |
| Seat layout                | 5 seats + 1 lounger        |
| LED Lighting               | ✓                          |
| Music                      | Joyonway Bluetooth         |
| Ozone                      | ✓                          |
| Insulation                 | Platinum Premium Shield    |
| Electrical Supply Required | 50 Amp / 220V              |
| Heater                     | 5.5kw                      |
| Pumps                      | 2 x 5 BHP, 2 HP continuous |
| Circulation Pump           | 1 x 0.5 HP                 |