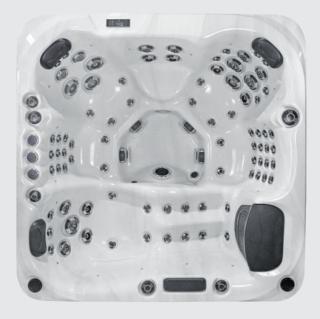

# Deluxe Range **Palma**

## **FEATURES**

| People                     | 6                          |
|----------------------------|----------------------------|
| Dimensions                 | 79 x 79 x 35 inch          |
| Seat layout                | 5 seats + 1 lounger        |
| LED Lighting               | $\checkmark$               |
| Music                      | Joyonway Bluetooth         |
| Ozone                      | $\checkmark$               |
| Insulation                 | Platinum Premium Shield    |
| Electrical Supply Required | 50 Amp / 220V              |
| Heater                     | 5.5kw                      |
| Pumps                      | 2 x 5 BHP, 2 HP continuous |
| Circulation Pump           | 1 x 0.5 HP                 |