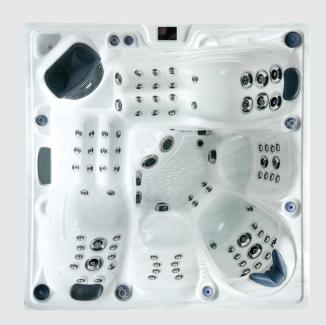

# Premium Range Onyx

#### **FEATURED JETS**

90 Total Jets

2 x 7 inch Jets

10 x 5 inch Jets

8 x 3.5 inch Jets

70 x 2 inch Jets

# **FEATURES**

| People                     | 5                       |
|----------------------------|-------------------------|
| Dimensions                 | 2200 x 2200 x 940 mm    |
| Seat layout                | 3 seats + 2 loungers    |
| LED Lighting               | ✓ Premium               |
| Music                      | Bluetooth               |
| Ozone                      | ✓                       |
| Insulation                 | Platinum Premium Shield |
| Electrical Supply Required | 40 AMP                  |
| Heater                     | 3kw                     |
| Pumps                      | 4 x 2 HP                |
| Circulation Pump           | 1 x 0.53 HP             |