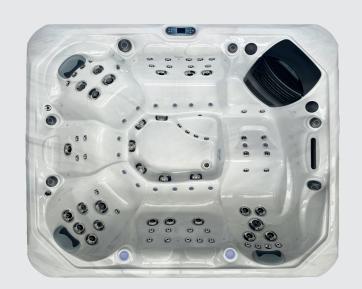

#### **FEATURED JETS**

84 Total Jets

4 x 5 inch Jets

18 x 3.5 inch Jets

62 x 2 inch Jets

# **FEATURES**

| People                     | 8                       |
|----------------------------|-------------------------|
| Dimensions                 | 2600 x 2200 x 940 mm    |
| Seat layout                | 7 seats + 1 lounger     |
| LED Lighting               | ✓ Premium               |
| Music                      | Bluetooth               |
| Ozone                      | ✓                       |
| Insulation                 | Platinum Premium Shield |
| Electrical Supply Required | 32 AMP                  |
| Heater                     | 3kw                     |
| Pumps                      | 3 x 2 HP                |
| Circulation Pump           | 1 x 0.53 HP             |