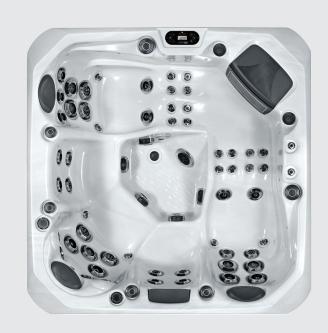

# Premium Range Marseille

#### **FEATURED JETS**

58 Total Jets

 $1 \times 7$  inch Jets

13 x 5 inch Jets

21 x 3.5 inch let

23 x 2 inch Jets

# **FEATURES**

| People                     | 5                       |
|----------------------------|-------------------------|
| Dimensions                 | 2000 x 2000 x 940 mm    |
| Seat layout                | 3 seats + 2 loungers    |
| LED Lighting               | ✓ Premium               |
| Music                      | Bluetooth               |
| Ozone                      | ✓                       |
| Insulation                 | Platinum Premium Shield |
| Electrical Supply Required | 32 AMP                  |
| Heater                     | 3kw                     |
| Pumps                      | 2 x 2 HP                |
| Circulation Pump           | 1 x 0.5 HP              |