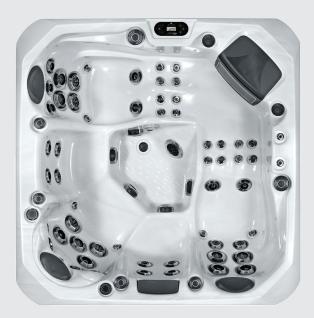

# Premium Range Marseille

#### FEATURED JETS

|   | 58 Total Jets      |
|---|--------------------|
| 0 | 1 x 7 inch Jets    |
| 0 | 13 x 5 inch Jets   |
| 0 | 21 x 3.5 inch Jets |
| 0 | 23 x 2 inch Jets   |

## FEATURES

| People                     | 5                          |
|----------------------------|----------------------------|
| Dimensions                 | 79 x 79 x 37 inch          |
| Seat layout                | 3 seats + 2 loungers       |
| LED Lighting               | ✓ Premium                  |
| Music                      | Bluetooth                  |
| Ozone                      | ✓                          |
| Insulation                 | Platinum Premium Shield    |
| Electrical Supply Required | 50 Amp / 220V              |
| Heater                     | 5.5kw                      |
| Pumps                      | 2 x 5 BHP, 2 HP continuous |
| Circulation Pump           | 1 x 0.5 HP                 |