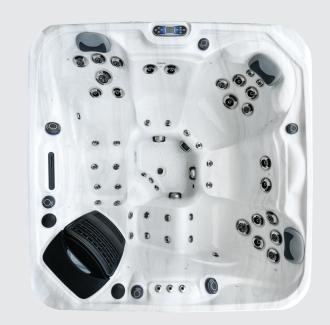

# Premium Range **Kenya**

#### **FEATURED JETS**

52 Total Jets

3 x 5 inch Jets

20 x 3.5 inch Jets

29 x 2 inch Jets

## **FEATURES**

| People                     | 5                       |
|----------------------------|-------------------------|
| Dimensions                 | 2100 x 2100 x 940 mm    |
| Seat layout                | 3 seats + 2 loungers    |
| LED Lighting               | ✓ Premium               |
| Music                      | Bluetooth               |
| Ozone                      | ✓                       |
| Insulation                 | Platinum Premium Shield |
| Electrical Supply Required | 32 AMP                  |
| Heater                     | 3kw                     |
| Pumps                      | 2 x 2 HP                |
| Circulation Pump           | 1 x 0.5 HP              |