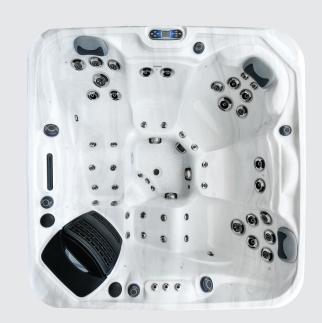

#### **FEATURED JETS**

52 Total Jets

3 x 5 inch Jets

20 x 3.5 inch Jets

29 x 2 inch Jets

### **FEATURES**

| People                     | 5                          |
|----------------------------|----------------------------|
| Dimensions                 | 83 x 83 x 37 inch          |
| Seat layout                | 3 seats + 2 loungers       |
| LED Lighting               | ✓ Premium                  |
| Music                      | Bluetooth                  |
| Ozone                      | ✓                          |
| Insulation                 | Platinum Premium Shield    |
| Electrical Supply Required | 50 Amp / 220V              |
| Heater                     | 5.5kw                      |
| Pumps                      | 2 x 5 BHP, 2 HP continuous |
| Circulation Pump           | 1 x 0.5 HP                 |