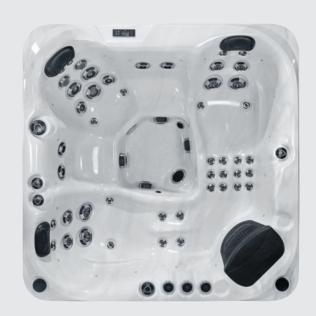

#### **FEATURED JETS**

47 Total Jets

7 x 5 inch Jets

12 x 4 inch Jets

② 28 x 2.2 inch Jets

## **FEATURES**

| People                     | 5                          |
|----------------------------|----------------------------|
| Dimensions                 | 79 x 79 x 35 inch          |
| Seat layout                | 3 seats + 2 loungers       |
| LED Lighting               | ✓                          |
| Music                      | Joyonway Bluetooth         |
| Ozone                      | ✓                          |
| Insulation                 | Platinum Premium Shield    |
| Electrical Supply Required | 50 Amp / 220V              |
| Heater                     | 5.5kw                      |
| Pumps                      | 2 x 5 BHP, 2 HP continuous |
| Circulation Pump           | 1 x 0.5 HP                 |