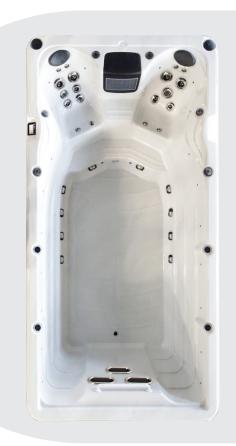

# Swim Spa Range Eros

#### **FEATURED JETS**

22 Total Jets

5 x 5 inch Jets

6 x 3.5 inch Jets

8 x 2 inch Jets

#### **FEATURES**

| People                     | 3                          |
|----------------------------|----------------------------|
| Dimensions                 | 177 x 89 x 59 inch         |
| Seat layout                | 2 seats                    |
| LED Lighting               | ✓ Premium                  |
| Music                      | Bluetooth                  |
| Ozone                      | ✓                          |
| Insulation                 | Platinum Premium Shield    |
| Electrical Supply Required | 60 Amp / 240V              |
| Heater                     | 5.5kw                      |
| Pumps                      | 1 x 6 BHP, 3 HP continuous |
| S Pumps                    | 3 x 6 BHP, 3 HP continuous |
| Circulation Pump           | 1 x 1 HP                   |