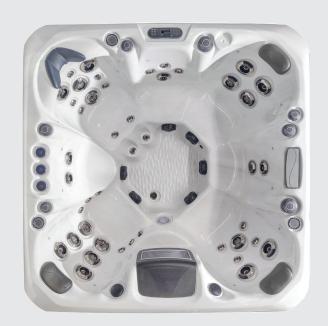

# Premium Range **Colombo**

#### **FEATURED JETS**

48 Total Jets

 $17 \times 5$  inch Jets

9 x 3.5 inch Jets

22 x 2 inch Jets

# **FEATURES**

| People                     | 7                       |
|----------------------------|-------------------------|
| Dimensions                 | 2100 x 2100 x 950 mm    |
| Seat layout                | 7 seats                 |
| LED Lighting               | ✓ Premium               |
| Music                      | Bluetooth               |
| Ozone                      | ✓                       |
| Insulation                 | Platinum Premium Shield |
| Electrical Supply Required | 32 AMP                  |
| Heater                     | 3kw                     |
| Pumps                      | 2 x 2 HP                |
| Circulation Pump           | 1 x 0.53 HP             |