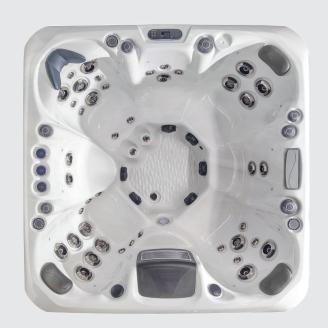

# Premium Range **Colombo**

#### **FEATURED JETS**

48 Total Jets

 $17 \times 5$  inch Jets

9 x 3.5 inch Jets

22 x 2 inch Jets

### **FEATURES**

| People                     | 7                          |
|----------------------------|----------------------------|
| Dimensions                 | 83 x 83 x 38 inch          |
| Seat layout                | 7 seats                    |
| LED Lighting               | ✓ Premium                  |
| Music                      | Bluetooth                  |
| Ozone                      | ✓                          |
| Insulation                 | Platinum Premium Shield    |
| Electrical Supply Required | 50 Amp / 220V              |
| Heater                     | 5.5kw                      |
| Pumps                      | 2 x 5 BHP, 2 HP continuous |
| Circulation Pump           | 1 x 0.53 HP                |
|                            |                            |