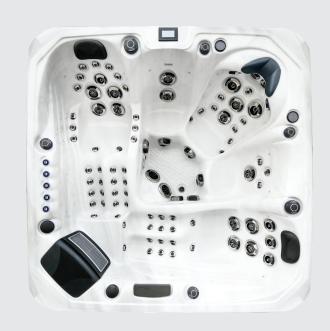

# Premium Range **Barcelona**

#### **FEATURED JETS**

86 Total Jets

2 x 7 inch Jets

15 x 5 inch Jets

8 x 3.5 inch Jets

61 x 2 inch Jets

## **FEATURES**

| People                     | 5                          |
|----------------------------|----------------------------|
| Dimensions                 | 88 x 88 x 37 inch          |
| Seat layout                | 3 seats + 2 loungers       |
| LED Lighting               | ✓ Premium                  |
| Music                      | Bluetooth                  |
| Ozone                      | ✓                          |
| Insulation                 | Platinum Premium Shield    |
| Electrical Supply Required | 60 Amp / 220V              |
| Heater                     | 5.5kw                      |
| Pumps                      | 3 x 6 BHP, 3 HP continuous |
| Circulation Pump           | 1 x 0.53 HP                |