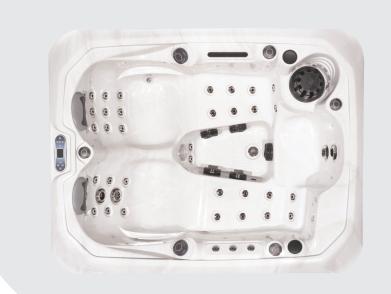

# Premium Range **Arizona**

#### **FEATURED JETS**

43 Total Jets

 $4 \times 3.5$  inch Jets

39 x 2 inch Jets

## **FEATURES**

| People                     | 3                       |
|----------------------------|-------------------------|
| Dimensions                 | 2130 x 1650 x 880 mm    |
| Seat layout                | 1 seat + 2 loungers     |
| LED Lighting               | ✓ Premium               |
| Music                      | Bluetooth               |
| Ozone                      | ✓                       |
| Insulation                 | Platinum Premium Shield |
| Electrical Supply Required | 32 AMP                  |
| Heater                     | 3kw                     |
| Pumps                      | 2 x 2 HP                |
| Circulation Pump           | 1 x 0.53 HP             |