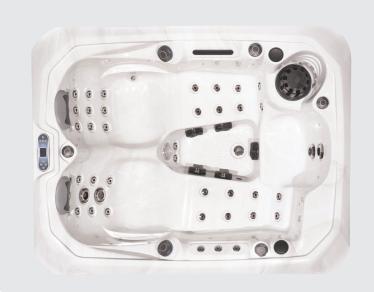

# Premium Range **Arizona**

#### **FEATURED JETS**

43 Total Jets

4 x 3.5 inch Jets

39 x 2 inch Jets

## **FEATURES**

| People                     | 3                          |
|----------------------------|----------------------------|
| Dimensions                 | 84 x 64 x 35 inch          |
| Seat layout                | 1 seat + 2 loungers        |
| LED Lighting               | ✓ Premium                  |
| Music                      | Bluetooth                  |
| Ozone                      | ✓                          |
| Insulation                 | Platinum Premium Shield    |
| Electrical Supply Required | 50 Amp / 220V              |
| Heater                     | 5.5kw                      |
| Pumps                      | 2 x 5 BHP, 2 HP continuous |
| Circulation Pump           | 1 x 0.53 HP                |