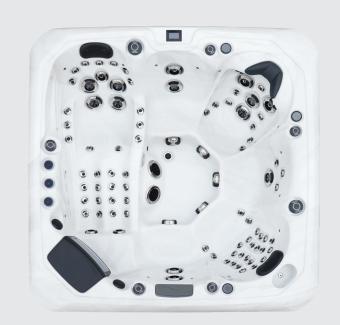

#### **FEATURED JETS**

89 Total Jets

2 x 7 inch Jets

13 x 5 inch Jets

7 x 3.5 inch Jets

67 x 2 inch Jets

### **FEATURES**

| People                     | 6                          |
|----------------------------|----------------------------|
| Dimensions                 | 88 x 88 x 37 inch          |
| Seat layout                | 5 seats + 1 lounger        |
| LED Lighting               | ✓ Premium                  |
| Music                      | Bluetooth                  |
| Ozone                      | ✓                          |
| Insulation                 | Platinum Premium Shield    |
| Electrical Supply Required | 60 Amp / 220V              |
| Heater                     | 5.5kw                      |
| Pumps                      | 3 x 6 BHP, 3 HP continuous |
| Circulation Pump           | 1 x 0.53 HP                |