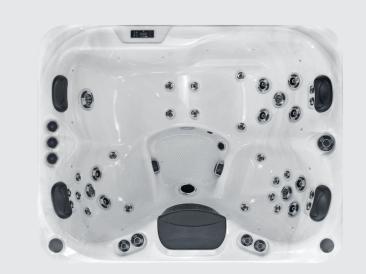

# Deluxe Range **Tahiti**

#### **FEATURED JETS**

35 Total Jets

1 x 5 inch Jets

11 x 4 inch Jets

② 23 x 2.2 inch Jets

# **FEATURES**

| People                     | 3                       |
|----------------------------|-------------------------|
| Dimensions                 | 2130 x 1650 x 870 mm    |
| Seat layout                | 4 seat                  |
| LED Lighting               | ✓                       |
| Music                      | Joyonway Bluetooth      |
| Ozone                      | ✓                       |
| Insulation                 | Platinum Premium Shield |
| Electrical Supply Required | 13 AMP                  |
| Heater                     | 2kw                     |
| Pumps                      | 1 x 2 HP                |
| Circulation Pump           | 1 x 0.5 HP              |