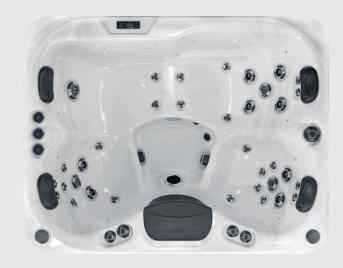

## FEATURES

| People                     | 3                          |
|----------------------------|----------------------------|
| Dimensions                 | 83 x 67 x 34 in            |
| Seat layout                | 4 seat                     |
| LED Lighting               | 1                          |
| Music                      | Joyonway Bluetooth         |
| Ozone                      | $\checkmark$               |
| Insulation                 | Platinum Premium Shield    |
| Electrical Supply Required | 32 Amp / 220V              |
| Heater                     | 5.5kw                      |
| Pumps                      | 1 x 5 BHP, 2 HP continuous |
| Circulation Pump           | 1 x 0.5 HP                 |