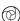

# Swim Spa Range **Helios**

#### **FEATURED JETS**

53 Total Jets

1 x 7.5 inch Jets

8 x 5 inch Jets

21 x 3.5 inch Jets

20 x 2 inch Jets

#### **FEATURES**

| People                     | 6                          |
|----------------------------|----------------------------|
| Dimensions                 | 232 x 89 x 59 inch         |
| Seat layout                | 4 seats + 1 lounger        |
| LED Lighting               | ✓ Premium                  |
| Music                      | Bluetooth                  |
| Ozone                      | ✓                          |
| Insulation                 | Platinum Premium Shield    |
| Electrical Supply Required | 60 Amp/50 Amp / 240V       |
| Heater                     | 5.5kw                      |
| Pumps                      | 2 x 5 BHP, 2 HP continuous |
| S Pumps                    | 3 x 6 BHP, 3 HP continuous |
| Circulation Pump           | 1 x 1 HP                   |